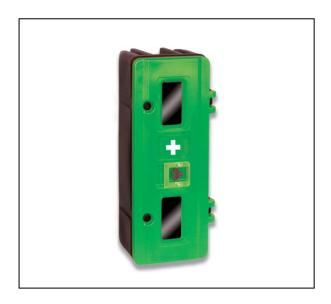

## **ESCAPE EQUIPMENT CABINETS**

## Product Code: HSB70K, HSB70

These Cabinets are rotationally moulded with Polypropylene vision panels in the doors. The totally corrosion-proof design makes them suitable for outdoor as well as indoor use.

- Designed for prominent storage of breathing apparatus and escape equipment
- Suitable for wall, post of floor mounting
- Neoprene weather seal as standard
- Complete with inspection vision panels in doors
- Available with tamper lock (HSB70) or triangular key lock (HSB70K)
- Available with optional cabinet alarm